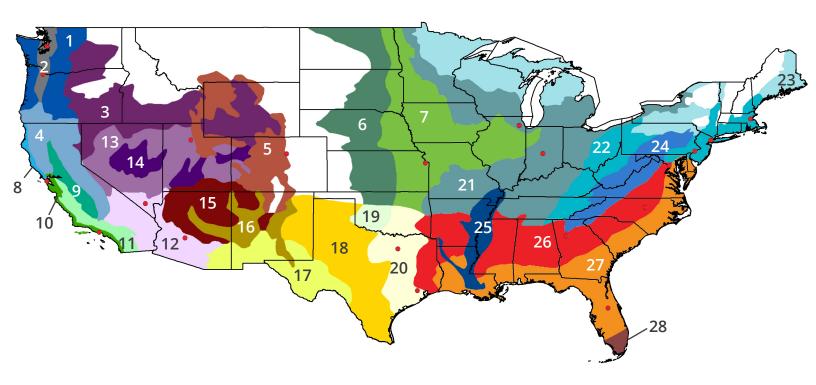

### Find your ecoregion

Your ecoregion will help determine what kinds of plants are best suited for your soil.

- Cascade Mixed Forest/Coniferous Forest/Alpine Meadow Province
- Pacific Lowland Mixed Forest Province
- Intermountain Semi-Desert Province
- Sierran Steppe/Mixed Forest/Coniferous Forest/Alpine Meadow Province
- Southern Rocky Mountain Steppe/Open Woodland/Coniferous Forest/ Alpine Meadow Province
- Great Plains Steppe Province
- Prairie Parkland (Temperate) Province
- California Coastal Steppe/Mixed Forest/Redwood Forest Province
- California Dry Steppe Province
- 10. California Coastal Chapparral Forest and Shrub Province
- 11. California Coastal Range Open Woodland/Shrub/Coniferous Forest/ Meadow Province
- 12. American Semi-Desert and Desert Province
- 13. Intermountain Semi-Desert and Desert Province
- 14. Nevada-Utah Mountains/Semi-Desert/Coniferous Forest/Alpine Meadow Province

- 15. Colorado Plateau Semi-Desert Province
- 16. Arizona-New Mexico Mountains Semi-Desert/Open Woodland/Coniferous Forest/Alpine Meadow Province
- 17. Chihuahuan Semi-Desert Province
- 18. Southwest Plateau and Plains Dry Steppe and Shrub Province
- 19. Great Plains Steppe and Shrub Province
- 20. Prairie Parkland (Subtropical) Province
- 21. Eastern Broadleaf (Continental) Province
- 22. Eastern Broadleaf (Oceanic) Province
- 23. Laurentian Mixed Forest Province
- 24. Central Appalachian Broadleaf Forest/Coniferous Forest/Meadow Province
- 25. Lower Mississippi Riverine Forest Province
- 26. Southeastern Mixed Forest Province
- 27. Outer Coastal Plain Mixed Forest Province
- 28. Everglades Province

Find out your ecoregion at www.pollinator.org/guides.