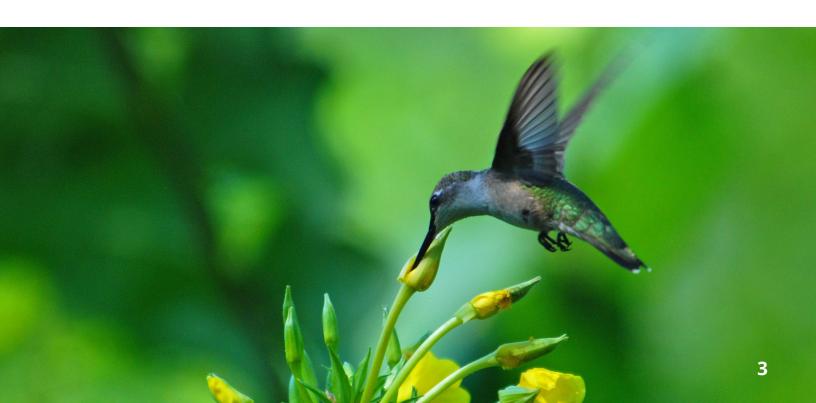

#### **Native landscaping is good for pollinators**

(like butterflies, hummingbirds and bees)

- Produces nectar and pollen food sources
- Provides shelter for bees and butterflies
- Supports a variety of pollinator populations
- Supplies larval host plants for caterpillars