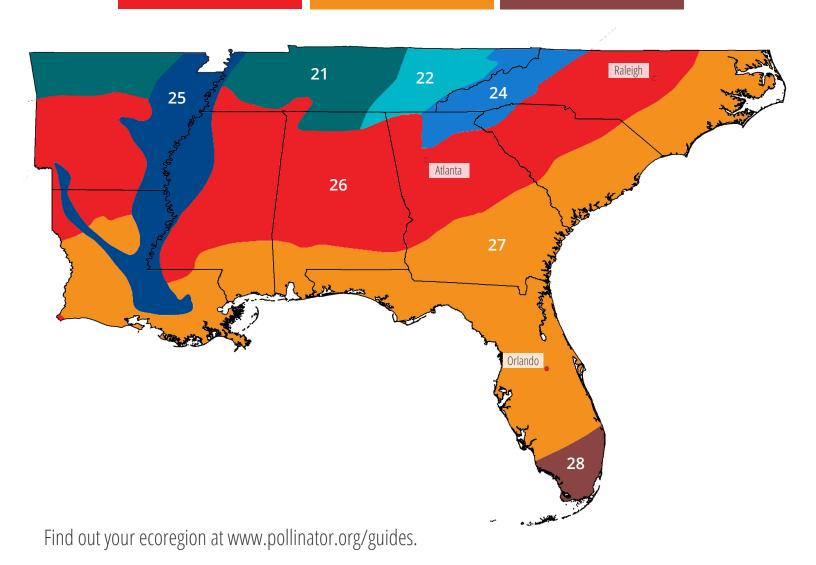

# Find your **ecoregion**: **Northeast**

Your ecoregion will help determine what kinds of plants are best suited for your soil.

Prairie Parkland (Temperate) Province

Eastern Broadleaf Forest (Continental) Province

Eastern Broadleaf Forest (Oceanic) Province

Laurentian Mixed Forest Province

Central Appalachian Broadleaf Forest / Coniferous Forest / Meadow Province

Southeastern Mixed Forest Province

Outer Coastal Plain Mixed Forest Province