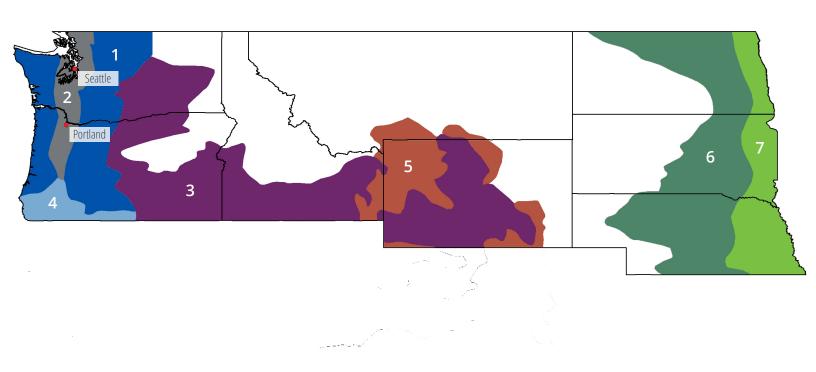

# Find your **ecoregion**: **Northwest**

Your ecoregion will help determine what kinds of plants are best suited for your soil.

1 Cascade Mixed Forest / Coniferous Forest / Alpine Meadow Province

2 Pacific Lowland Mixed Forest Province

3 Intermountain Semi-Desert Province

**4** Sierran Steppe / Mixed Forest / Coniferous Forest / Alpine Meadow Province

**5** Southern Rocky Mt. Steppe / Open Woodland / Coniferous Forest / Alpine Meadow Province

**6** Great Plains Steppe Province

**7** Prairie Parkland (Temperate) Province

Find out your ecoregion at www.pollinator.org/guides.