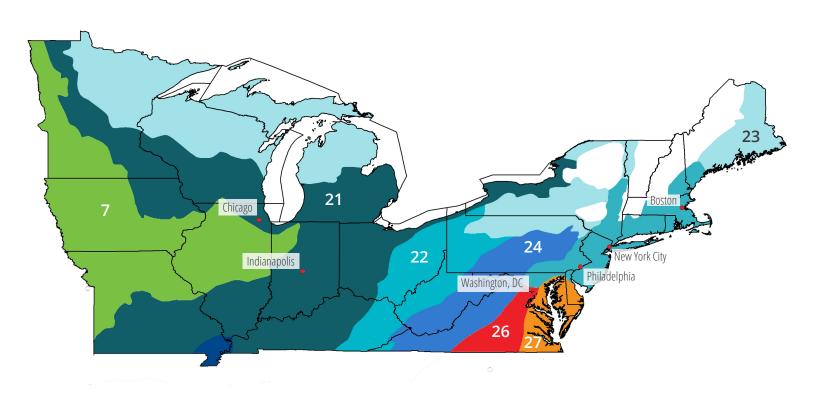

# Find your **ecoregion**: **Northeast**

Your ecoregion will help determine what kinds of plants are best suited for your soil.

Prairie Parkland (Temperate) Province

Eastern Broadleaf Forest (Continental) Province

Eastern Broadleaf Forest (Oceanic) Province

Laurentian Mixed Forest Province

Central Appalachian Broadleaf Forest / Coniferous Forest / Meadow Province

Southeastern Mixed Forest Province

Outer Coastal Plain Mixed Forest Province