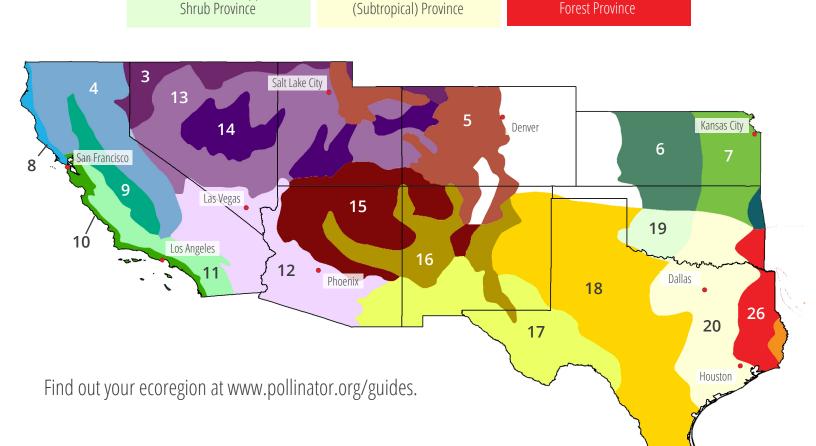

# Find your **ecoregion**: **Southwest**

Your ecoregion will help determine what kinds of plants are best suited for your soil.

**4** Sierran Steppe / Mixed **5** Southern Rocky Mt. Steppe 3 Intermountain Semi-Desert **6** Great Plains / Open Woodland / Coniferous Forest / Coniferous Forest / Province Steppe Province Forest / Alpine Meadow Province 8 California Coastal Steppe / **9** California Dry **10** California Coastal Chapparral Steppe Province Forest and Shrub Province **11** California Coastal Range Open 14 Nevada-Utah Mountains / **12** American Semi-Desert **13** Intermountain Semi-Desert Woodland / Shrub / Coniferous Semi-Desert / Coniferous Forest / and Desert Province and Desert Province Forest / Meadow Province Alpine Meadow Province **16** AZ-NM Mountains Semi-Desert **18** Southwest Plateau and **15** Colorado Plateau **17** Chihuahuan Semi-Desert / Open Woodland / Coniferous Plains Dry Steppe and Semi-DesertProvince Province Shrub Province **26** Southeastern Mixed **19** Great Plains Steppe and 20 Prairie Parkland